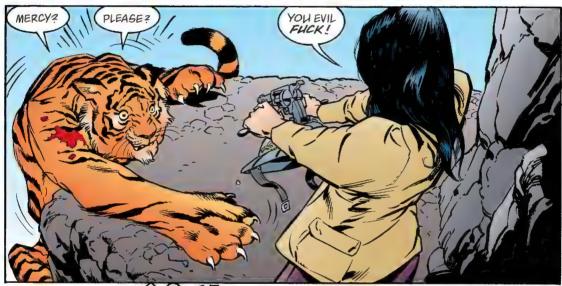

IN THIS CASE I SUSPECT
IT'S INTENDED TO BE A CREWSERVED WEAPONS SYSTEM.
STRAP THE THING TO ONE MISTER
TORTOISE, FOR BATTLEFIELD
MOBILITY, TEAMED WITH
ONE MISTER HARE FOR
ACTUAL OPERATION.









LISTEN UP, HIGHNESS. YOU WANT
TO FIGURE OUT WHAT'S GOING
ON? THEN CONTINUE HIKING OVER
THESE HILLS, DOWN THROUGH THE
VALLEY OF THE BIG SLEEPERS,
AND UP INTO THE HILLS BEYOND,
LOOK FOR A REMOTE CAVE
THERE, YOU CAN'T
MISS IT.





























SURE, BUT I'VE BEEN THINKING ABOUT WHAT THE FORSWORN KNIGHT SAID YESTERDAY, I'M WORRIED THAT IT ACTUALLY REFERRED TO SOMETHING DIRE AND IMMINENT INVOLVING MISS RED AND MISS WHITE.













































































NEXT: SHOW TRIALS & PUBLIC EXECUTIONS!